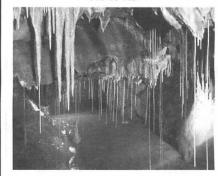

## St. Beatus caves

On the eastern shore of Lake Thun, near the world-famous holiday resort of Interlaken, the St. Beatus Caves stretch well into the Niederhorn massif.

Legends tell that this impressive natural wonder, created over millions of years ago, served as a safe hiding-place for Saint Beatus in the 6th century. The popular Beatus Caves are easily reached by boat, bus or car.